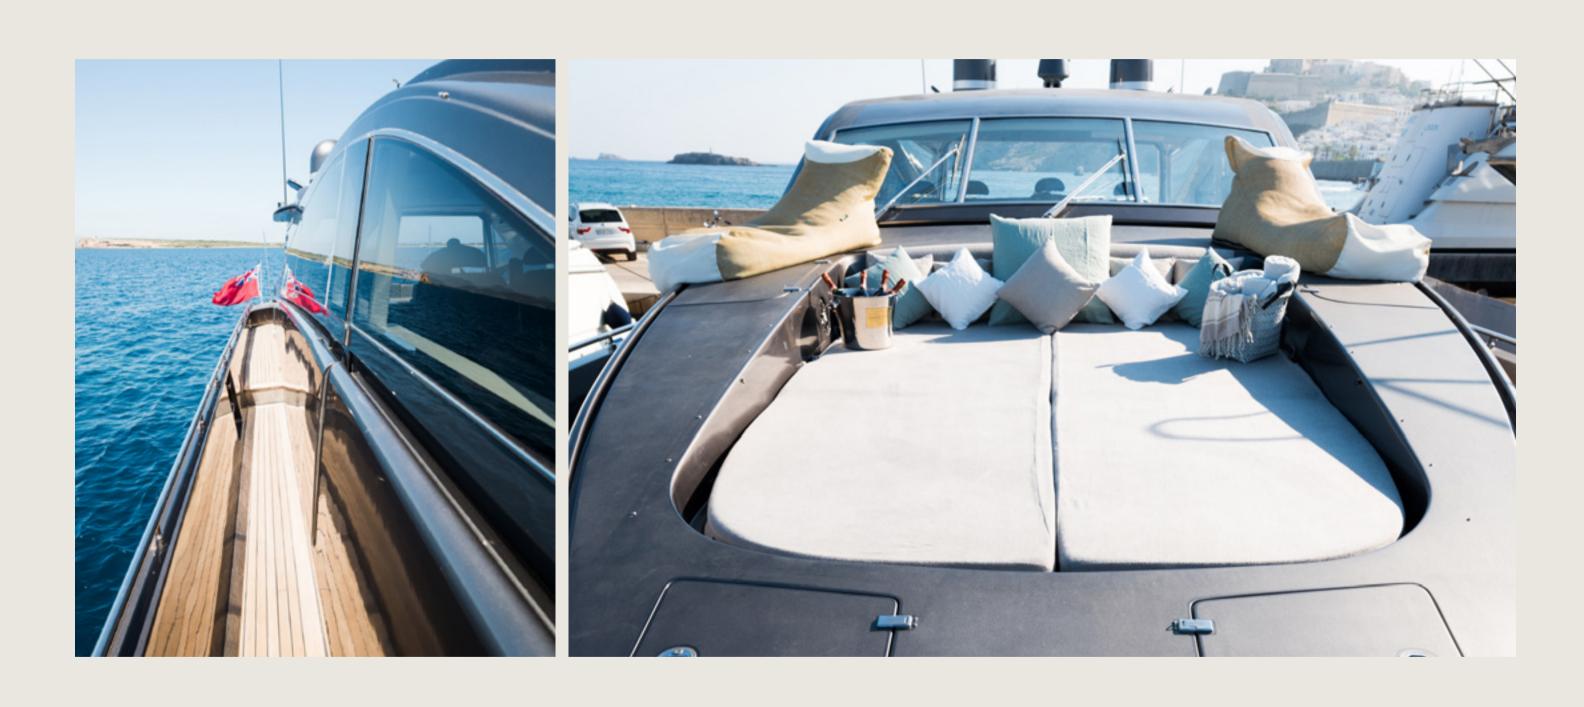

Sunshade, front and back sunbeds, interior and exterior sitting area, 2 exterior dining tables, bluetooth music connection, A/C, interior and exterior Void Sound system, fully equipped kitchen

\_\_\_