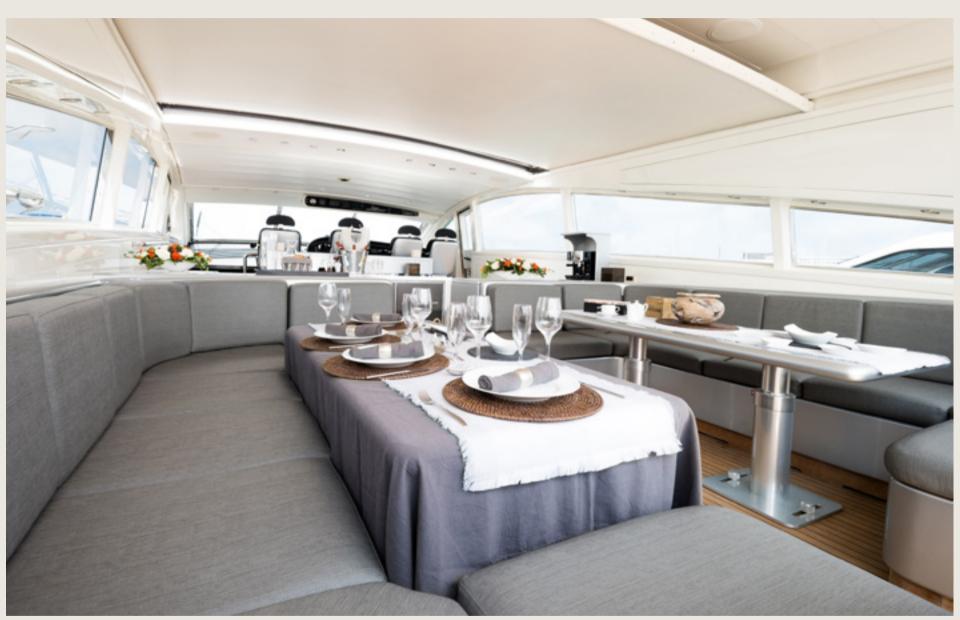

Sunshade, front and back sunbeds, interior and exterior sitting area, 2 exterior dining tables, bluetooth music connection, A/C, interior and exterior Void Sound system, fully equipped kitchen

\_\_\_