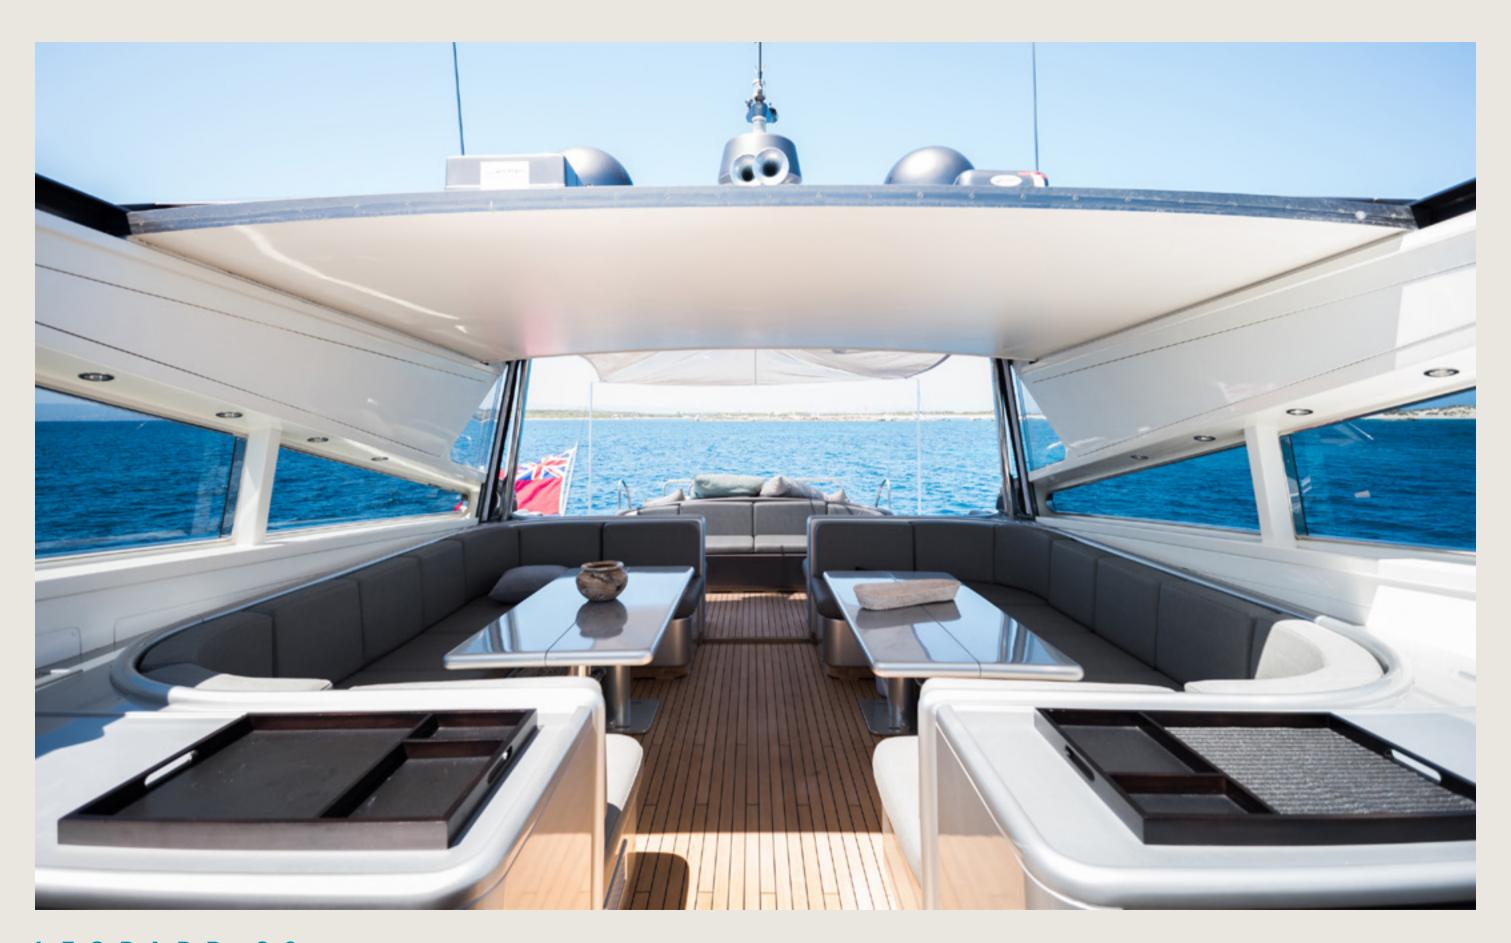

Sunshade, front and back sunbeds, interior and exterior sitting area, 2 exterior dining tables, bluetooth music connection, A/C, interior and exterior Void Sound system, fully equipped kitchen

\_\_\_