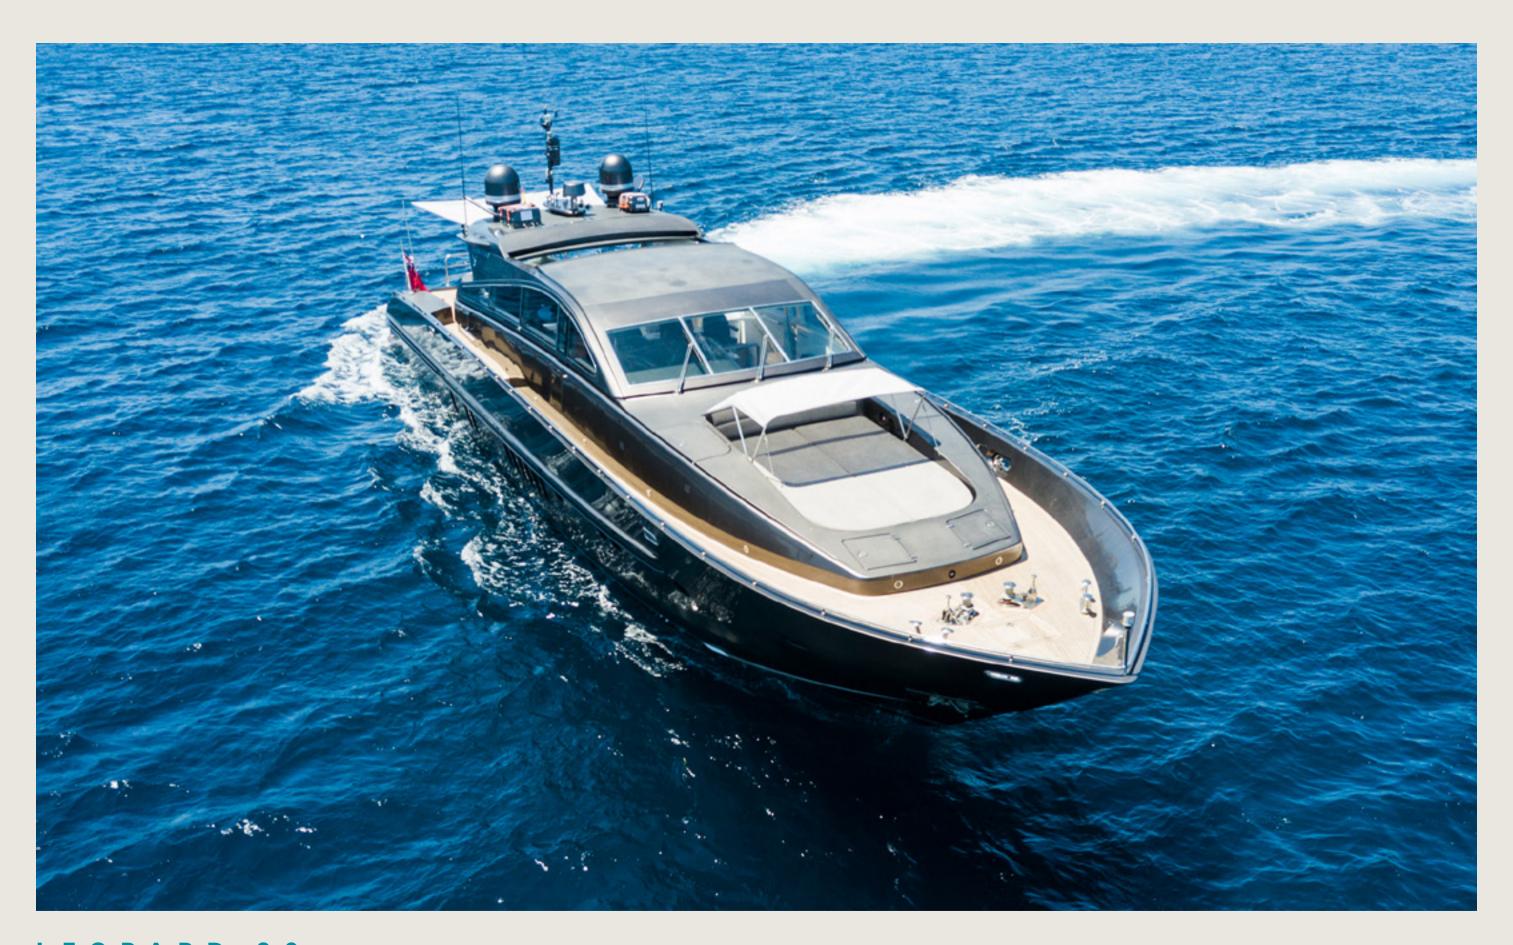

LEOPARD 90

Sunshade, front and back sunbeds, interior and exterior sitting area, 2 exterior dining tables, bluetooth music connection, A/C, interior and exterior Void Sound system, fully equipped kitchen

\_\_\_