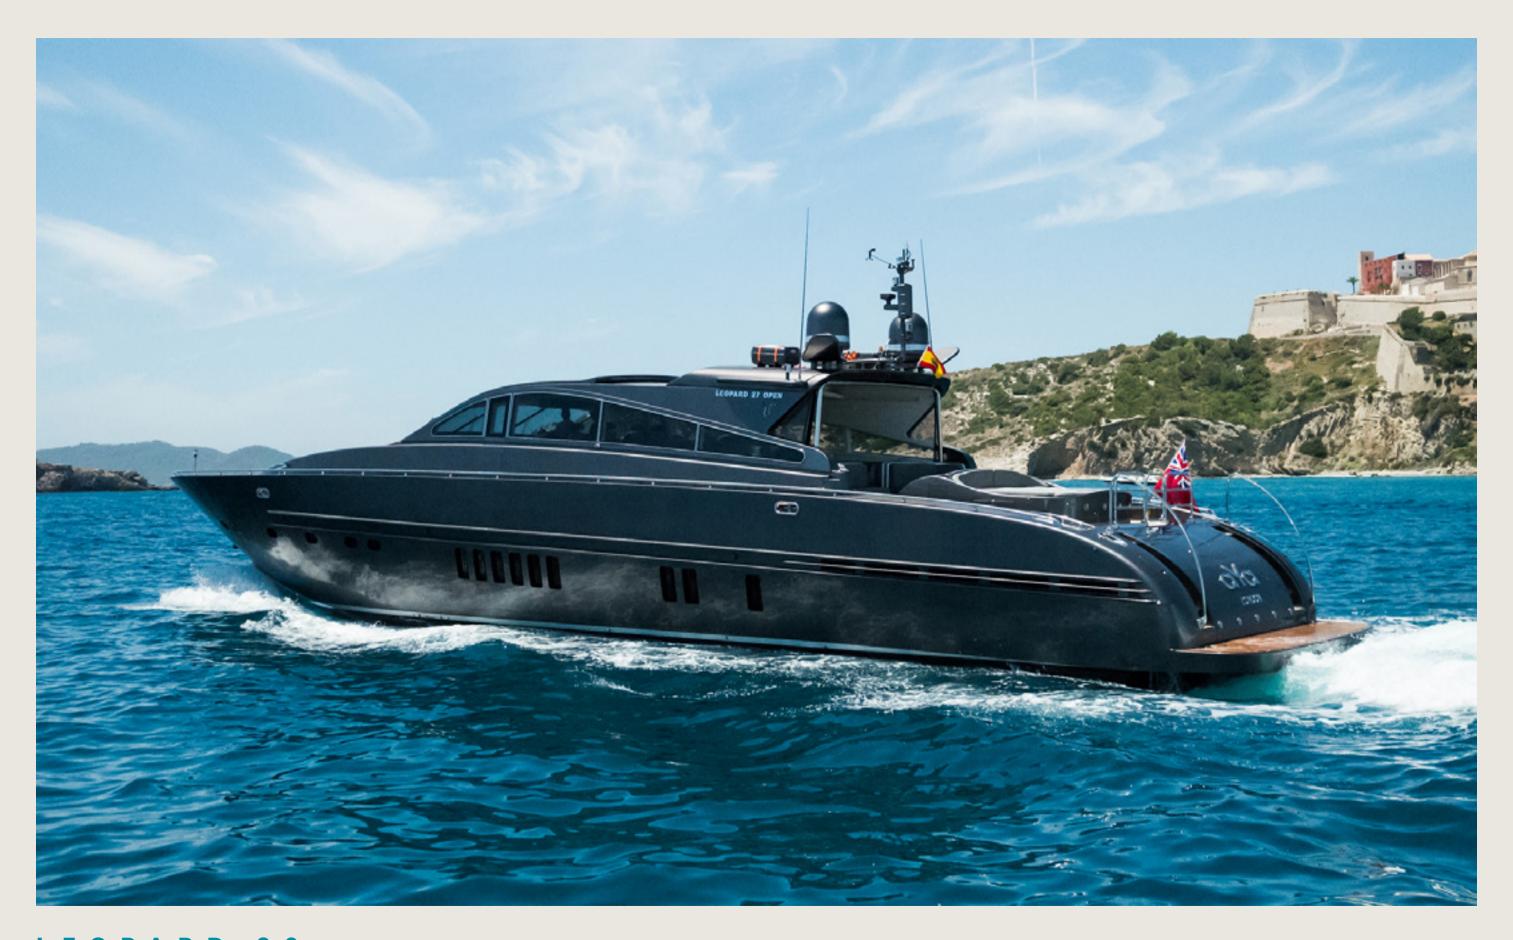

LEOPARD 90

### SPECS

Capacity
Cabins
Length / Beam
Fuel Cons
Cruising speed
Included

General

License N°

12 + 3 crew 3 double, 1 twin + Pullman, 1 triple 27,0 m / 6,5 m 600 L/h 35 knots

Captain, stewardess, insurance, towels, complimentary drinks (water, ice, 24 soft drinks, 18 beers, 2 white wine, 2 rosé, 2 cava, 1 Champagne), snacks, fruit, snorkeling equipment, 2 paddle boards, 2 seabobs, jet ski