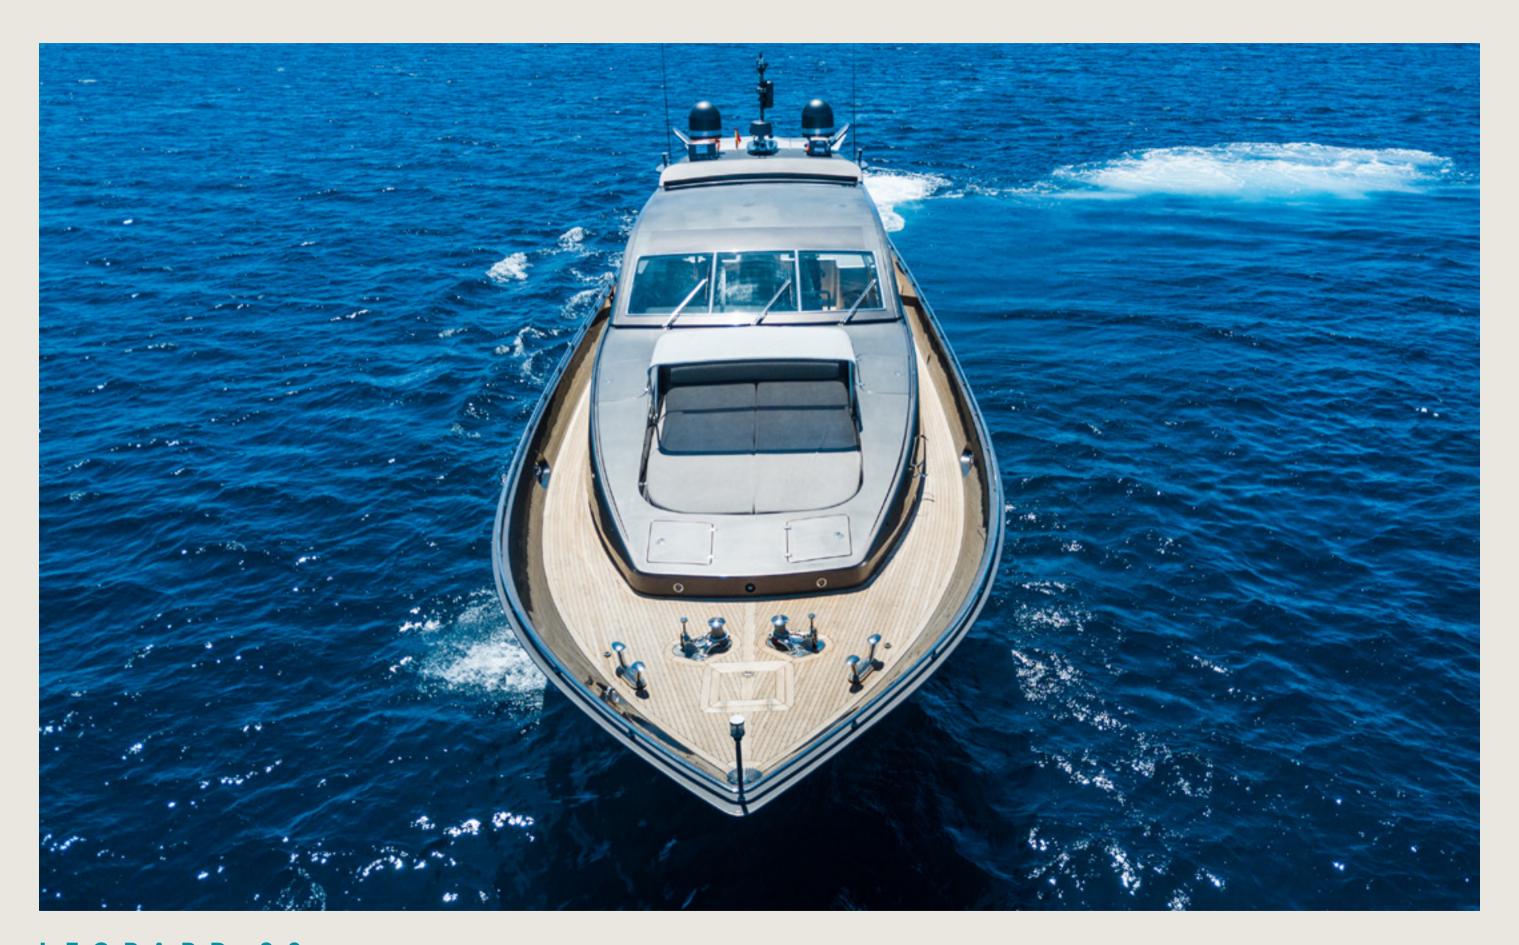

LEOPARD 90

Sunshade, front and back sunbeds, interior and exterior sitting area, 2 exterior dining tables, bluetooth music connection, A/C, interior and exterior Void Sound system, fully equipped kitchen

\_\_\_