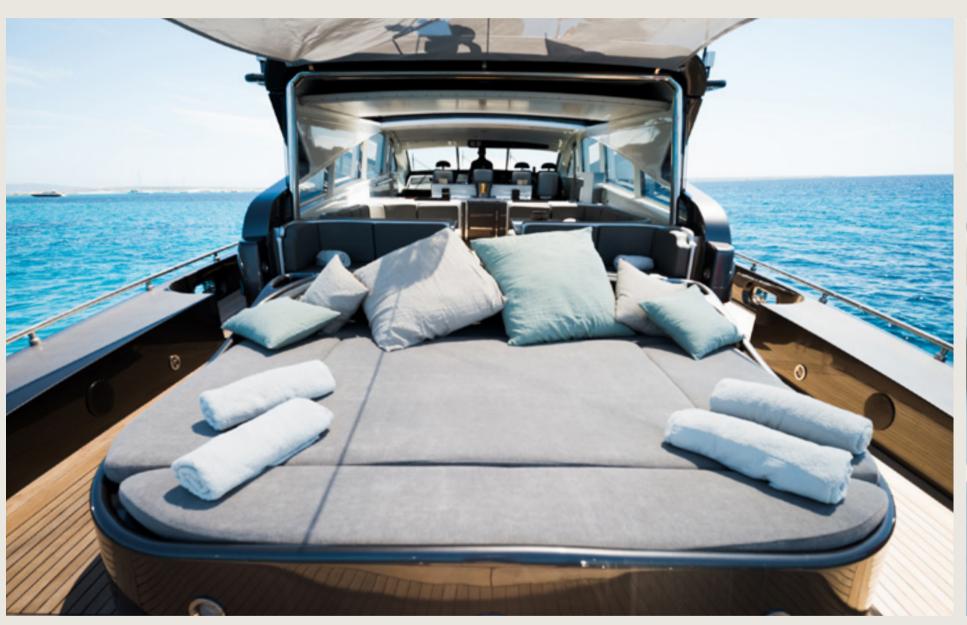

#### Layout

1 double king size bedroom with on suite bathroom
2 double queen size bedrooms with on suite bathroom
1 twin bedroom + Pullman
1 triple bedroom
1 extra bathroom for the twin and triple bedrooms
Crew cabin and bathroom

### Capacity

Max 12 guests on day charter
Max 11 guests sleeping in the base port
Max 11 guests sleeping on anchor