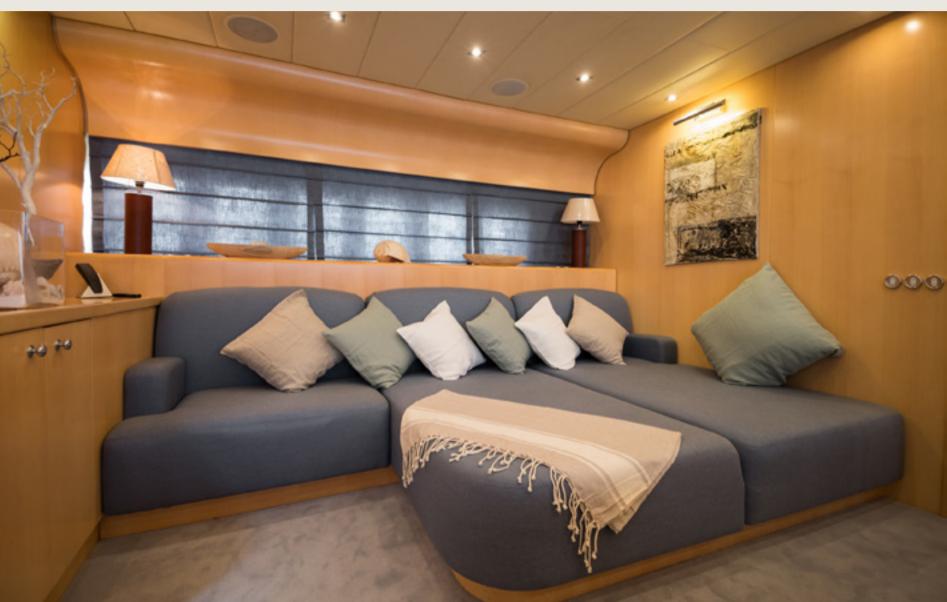

Sunshade, front and back sunbeds, interior and exterior sitting area, 2 exterior dining tables, bluetooth music connection, A/C, interior and exterior Void Sound system, fully equipped kitchen

\_\_\_

# ACCOMMODATION

#### Layout

1 double king size bedroom with on suite bathroom
2 double queen size bedrooms with on suite bathroom
1 twin bedroom + Pullman
1 triple bedroom
1 extra bathroom for the twin and triple bedrooms
Crew cabin and bathroom