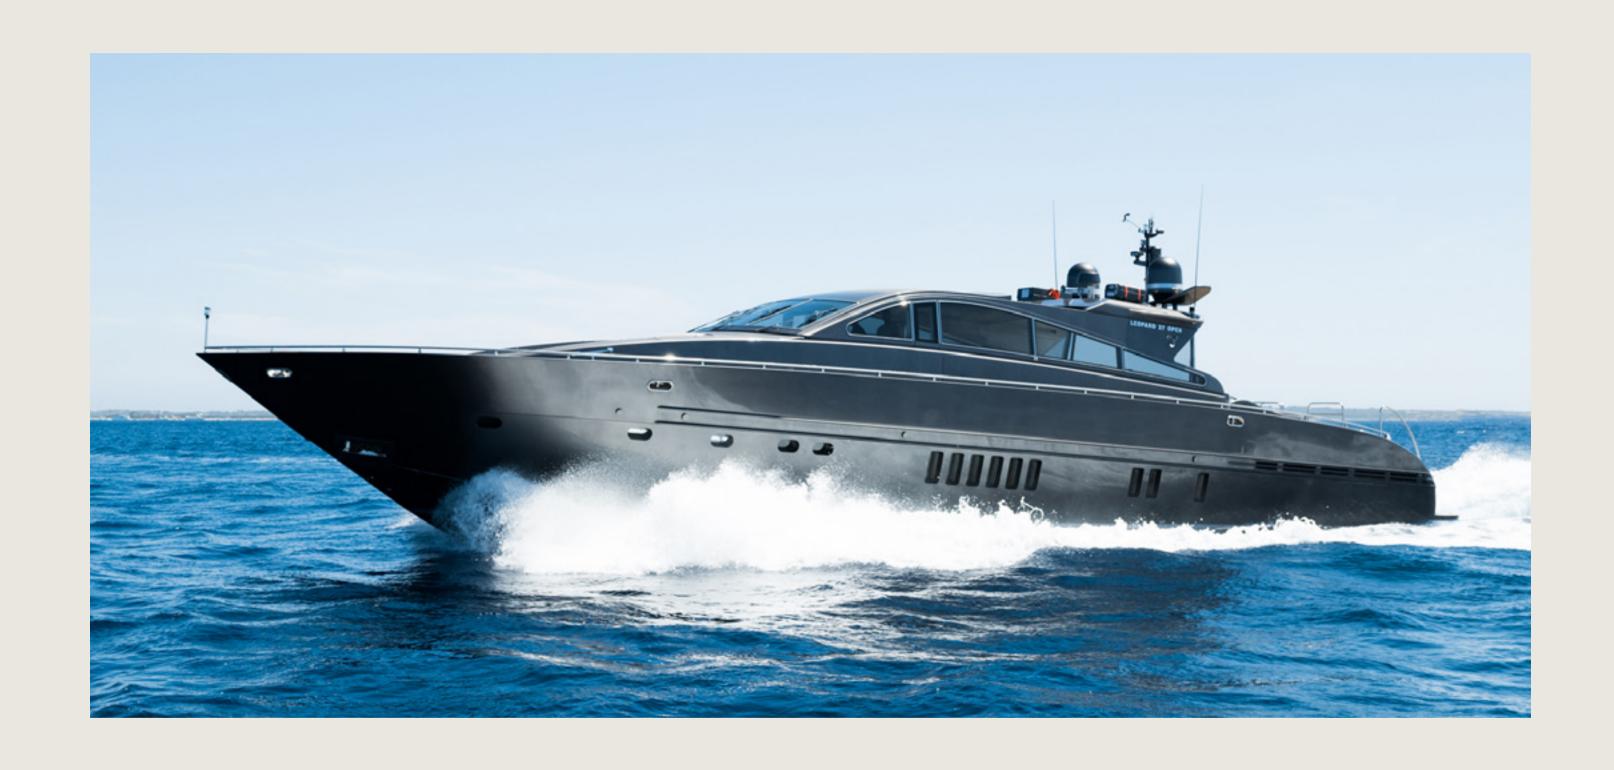

LEOPARD 90

### SPECS

Capacity
Cabins
Length / Beam
Fuel Cons
Cruising speed
Included

General

License N°

12 + 3 crew 3 double, 1 twin + Pullman, 1 triple 27,0 m / 6,5 m 600 L/h 35 knots

Captain, stewardess, insurance, towels, complimentary drinks (water, ice, 24 soft drinks, 18 beers, 2 white wine, 2 rosé, 2 cava, 1 Champagne), snacks, fruit, snorkeling equipment, 2 paddle boards, 2 seabobs, jet ski