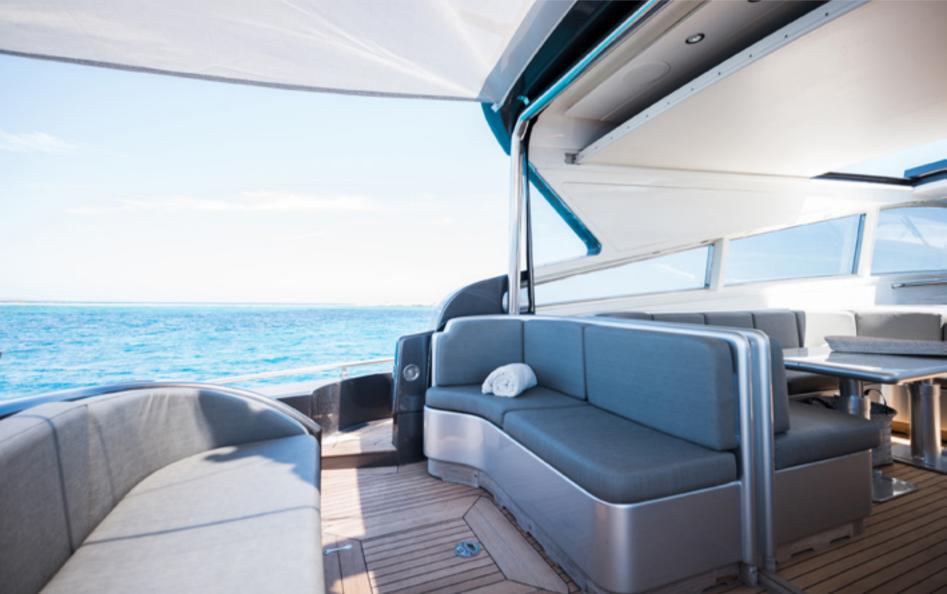

Sunshade, front and back sunbeds, interior and exterior sitting area, 2 exterior dining tables, bluetooth music connection, A/C, interior and exterior Void Sound system, fully equipped kitchen

\_\_\_