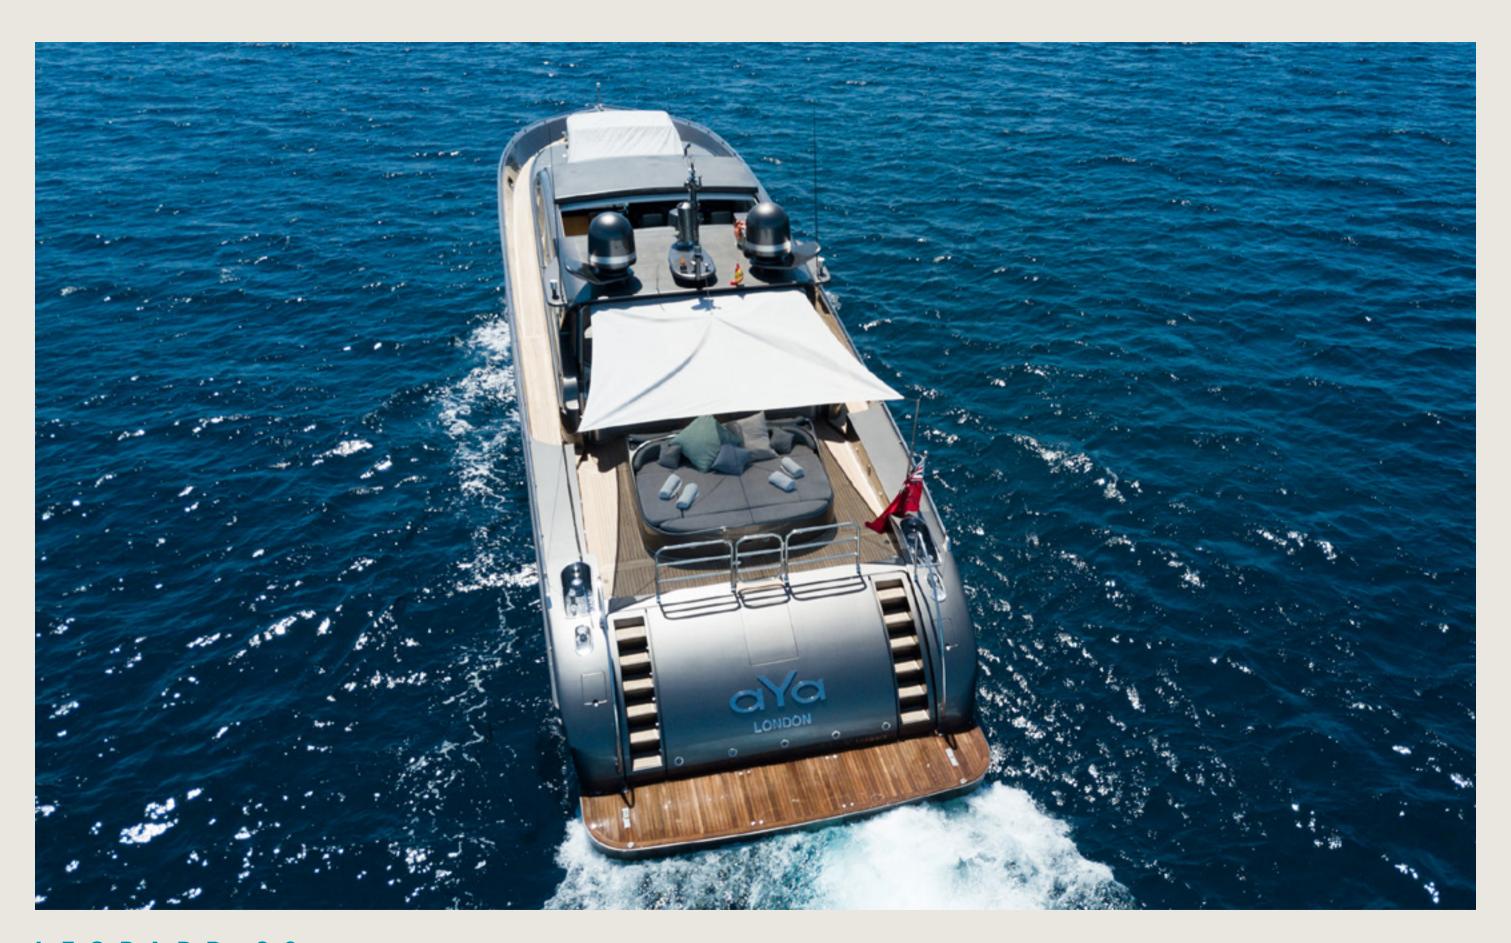

LEOPARD 90

Sunshade, front and back sunbeds, interior and exterior sitting area, 2 exterior dining tables, bluetooth music connection, A/C, interior and exterior Void Sound system, fully equipped kitchen

\_\_\_