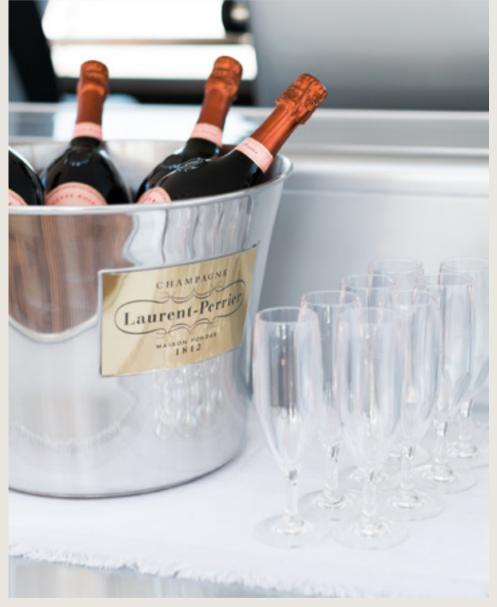

### SPECS

Capacity
Cabins
Length / Beam
Fuel Cons
Cruising speed
Included

General

License N°

12 + 3 crew 3 double, 1 twin + Pullman, 1 triple 27,0 m / 6,5 m 600 L/h 35 knots

Captain, stewardess, insurance, towels, complimentary drinks (water, ice, 24 soft drinks, 18 beers, 2 white wine, 2 rosé, 2 cava, 1 Champagne), snacks, fruit, snorkeling equipment, 2 paddle boards, 2 seabobs, jet ski