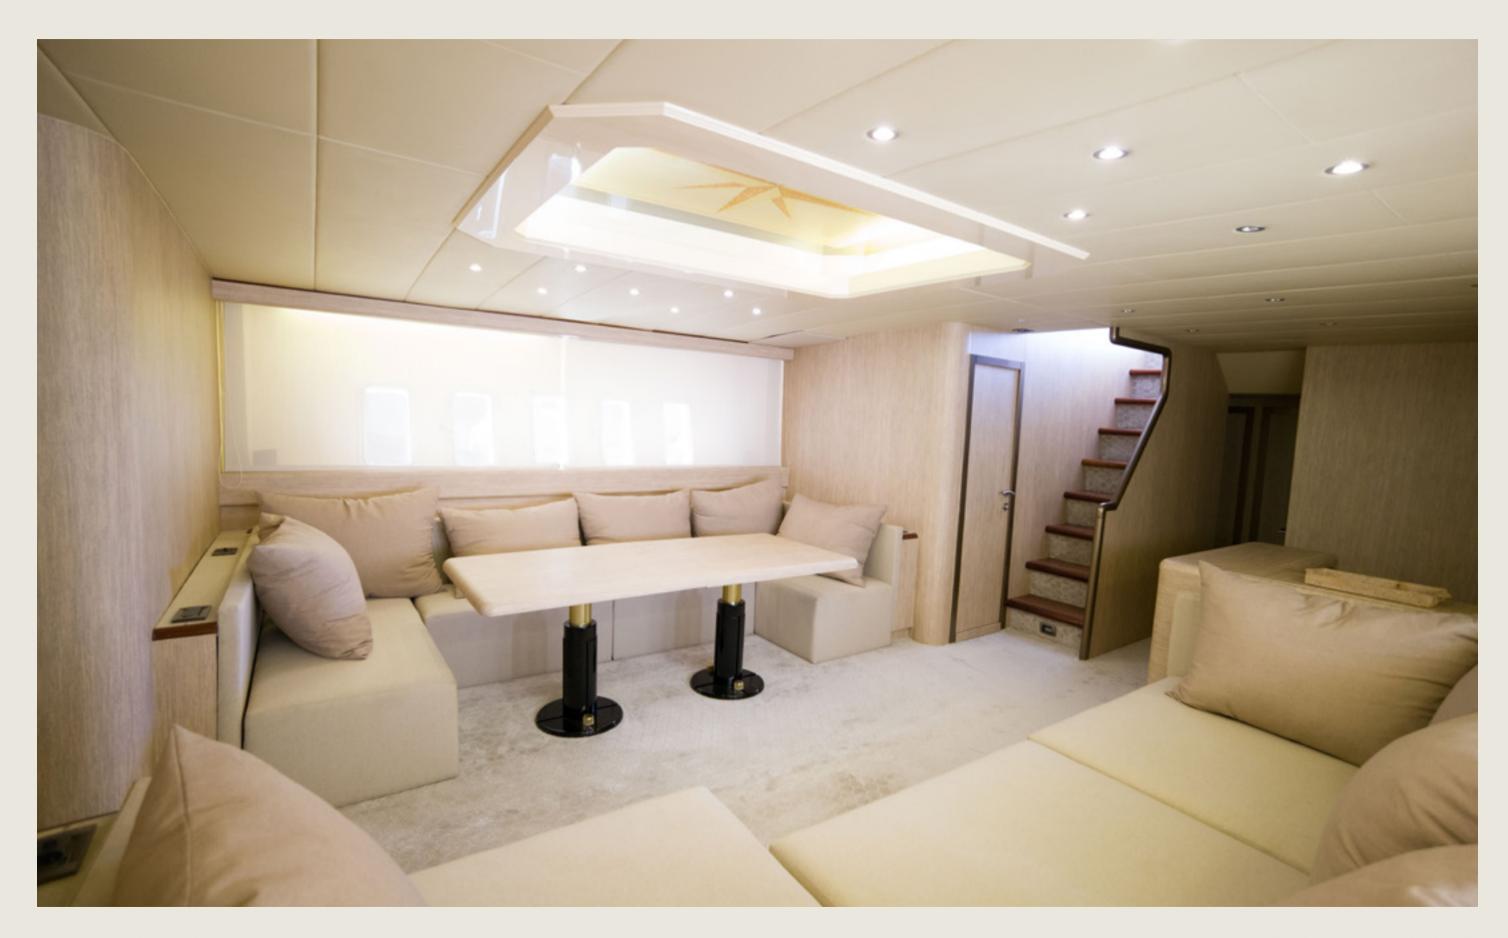

# ACCOMMODATION

## Layout

2 double cabins

1 twin cabin

3 bathrooms

1 crew cabin

**General** 

Sunshade, front and back sunbeds, interior and exterior sitting area, bluetooth music connection, A/C, Void sound system, fully equipped kitchen

License N°

\_\_\_