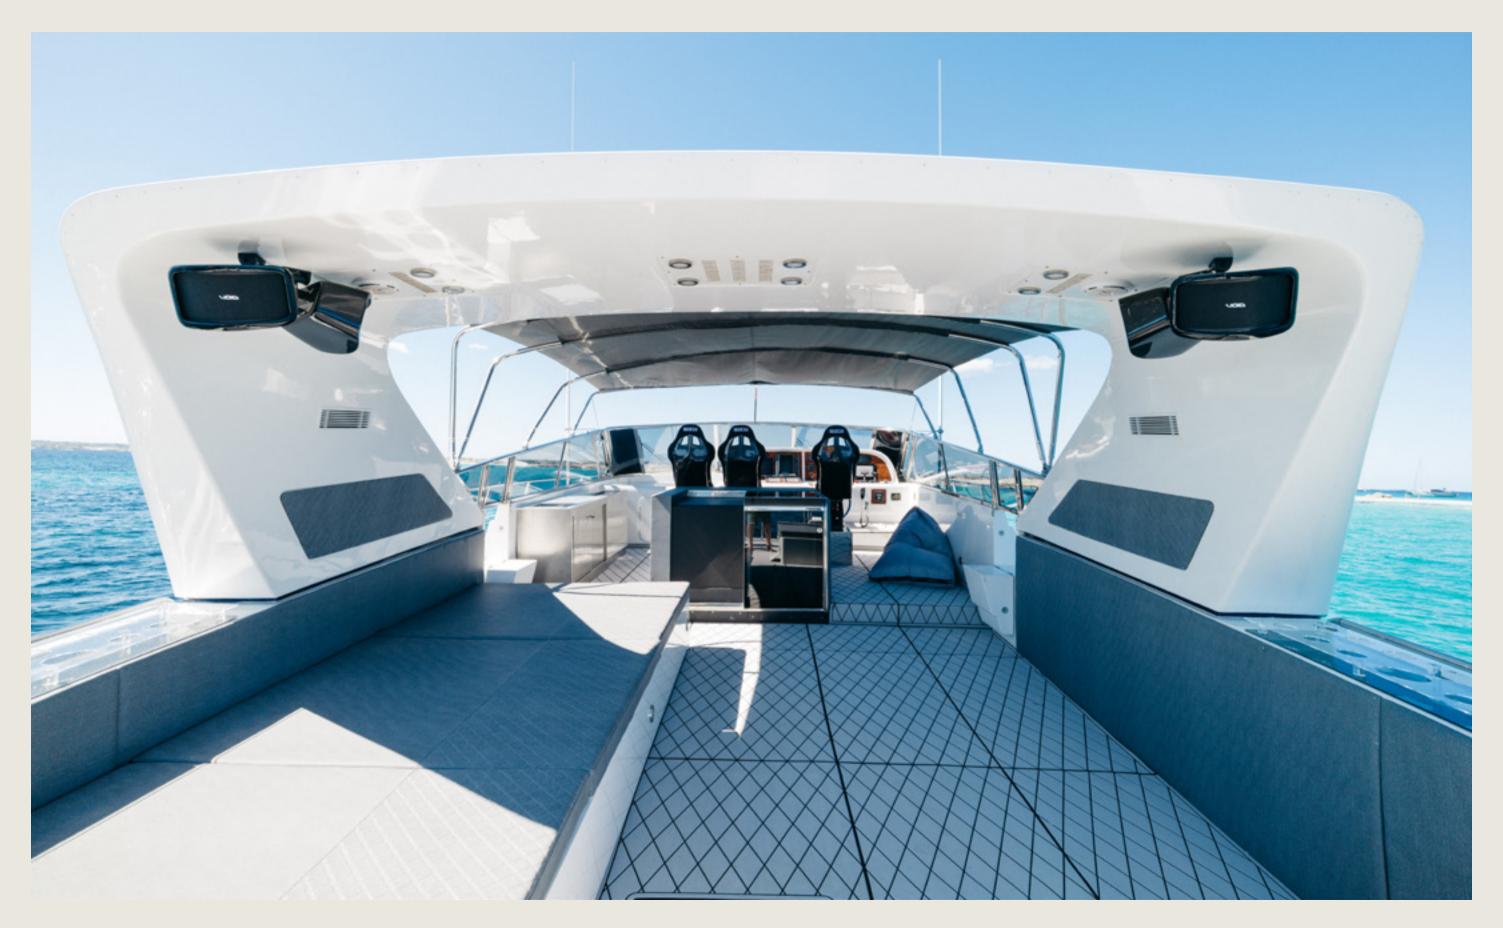

**General** 

Sunshade, front and back sunbeds, interior and exterior sitting area, bluetooth music connection, A/C, Void sound system, fully equipped kitchen

License N°

\_\_\_