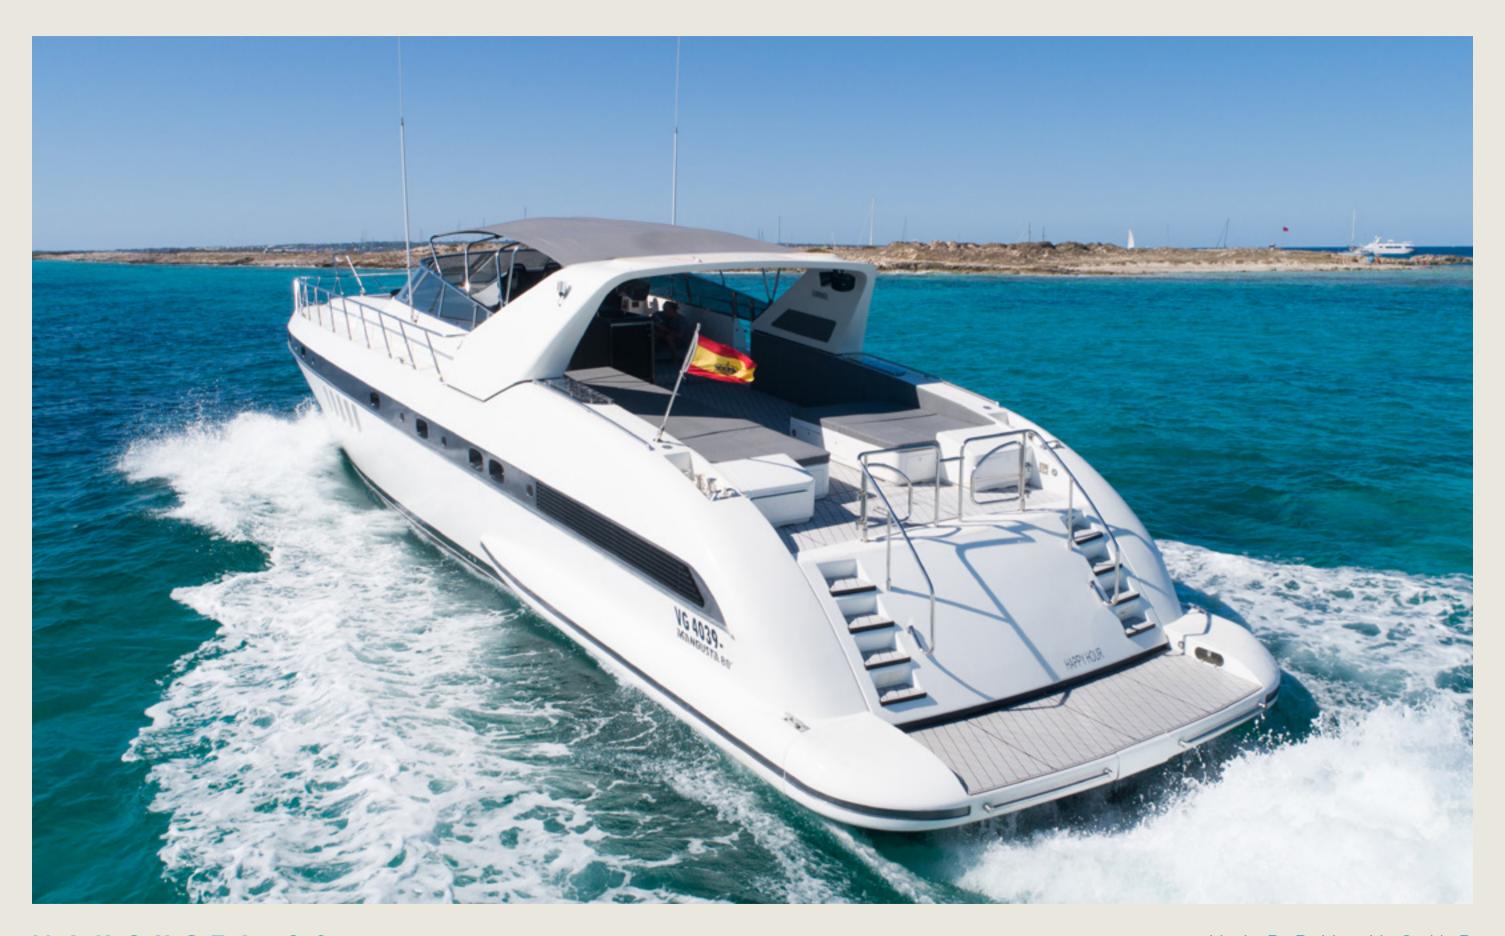

## MANGUSTA 80 HAPPY HOUR

## SPECS

Capacity
Cabins
Length / Beam
Fuel Cons
Cruising speed
Included

12 + 3 crew

3 + 3 bathrooms

24 m / 6 m

450 L/h

35 knots

Captain, stewardess, insurance, towels, complimentary drinks (water, ice, 24 soft drinks, 18 beers, 2 white wine, 2 rosé, 2 cava, 1 Champagne), snacks, fruit, snorkeling equipment, paddle board, seabob

**General** 

Sunshade, front and back sunbeds, interior and exterior sitting area, bluetooth music connection, A/C, Void sound system, fully equipped kitchen

License N°

\_\_\_