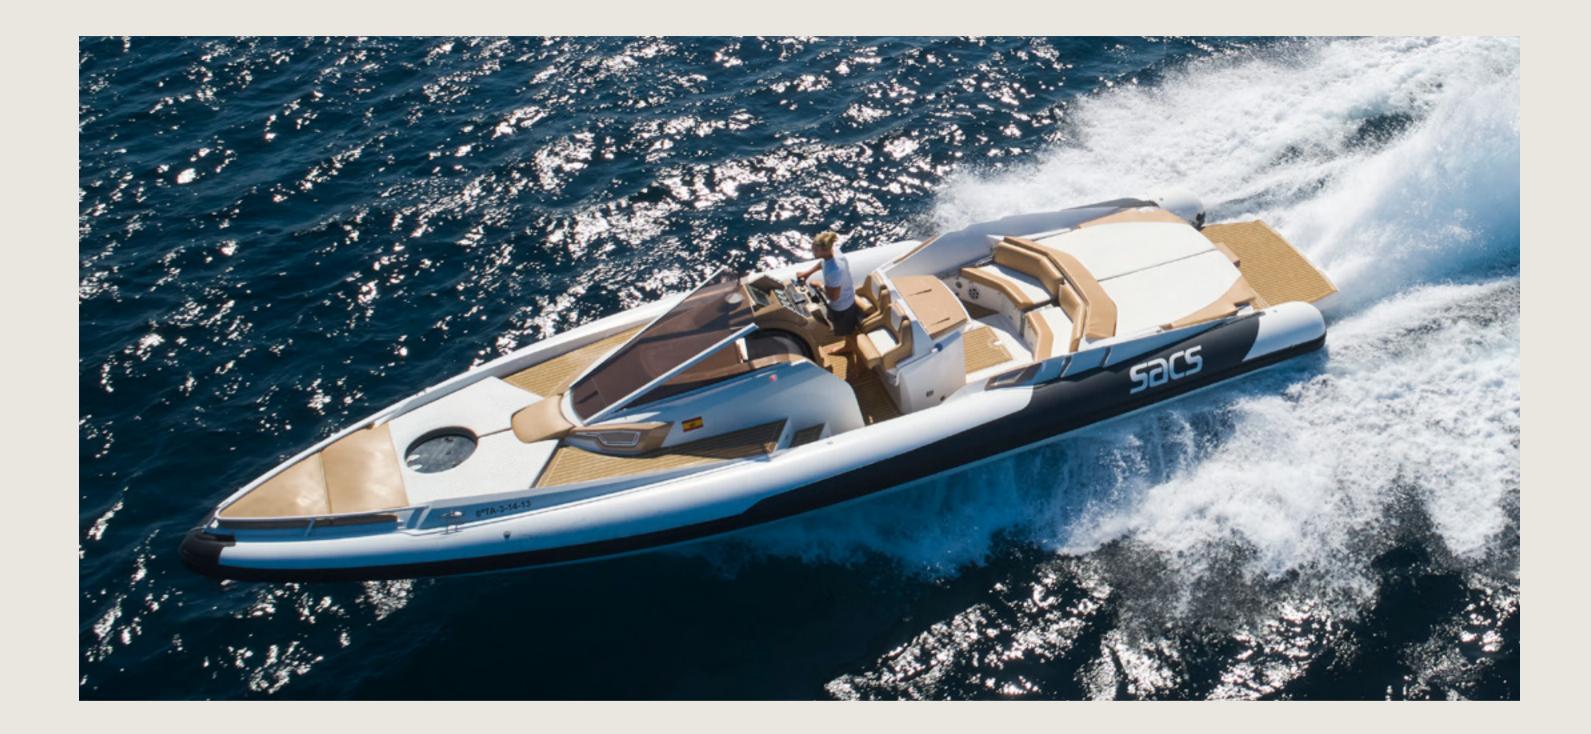

# S P E C S

Capacity Cabins Length / Beam **Fuel Cons Cruising speed** Included

General

License N°

11 + Skipper 1 open plan 12,0 m / 3,7 m 110 L/h 32 knots Captain, insurance, towels, complimentary drinks (water, ice, 18 soft drinks, 14 beers, 1 white wine, 1 rosé, 2 cava), snacks, paddle boards, snorkeling equipment

Sunshade, front and back sunbeds, exterior sitting area, bluetooth music connection, no A/C

SACS 40