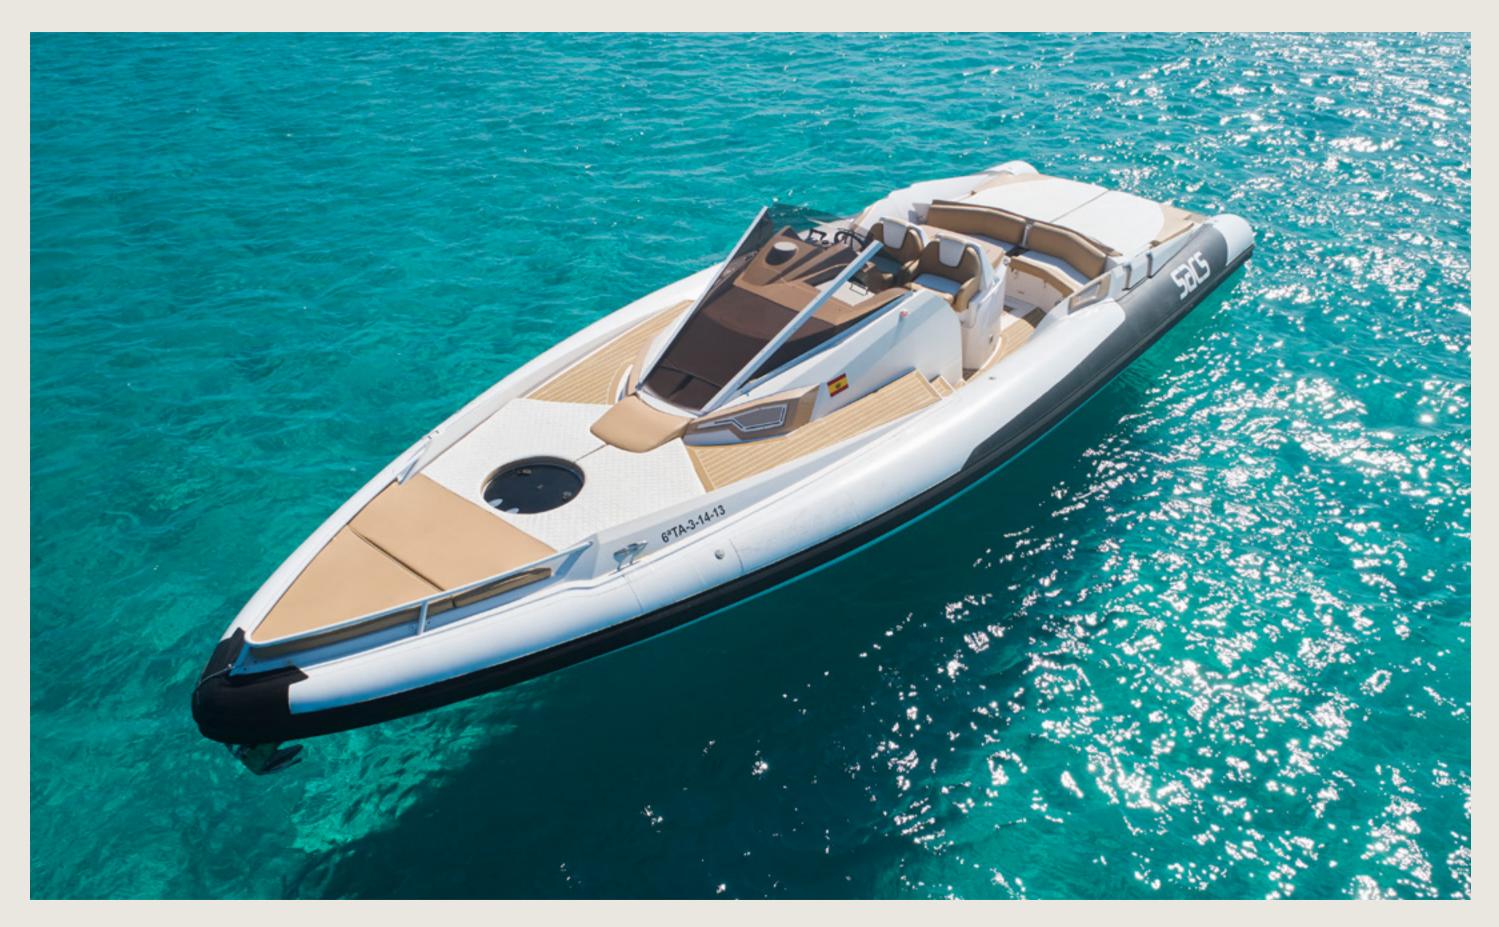

# S P E C S

Capacity Cabins Length / Beam **Fuel Cons Cruising speed** Included

General

License N°

11 + Skipper 1 open plan 12,0 m / 3,7 m 110 L/h 32 knots Captain, insurance, towels, complimentary drinks (water, ice, 18 soft drinks, 14 beers, 1 white wine, 1 rosé, 2 cava), snacks, paddle boards, snorkeling equipment

Sunshade, front and back sunbeds, exterior sitting area, bluetooth music connection, no A/C

SACS 40