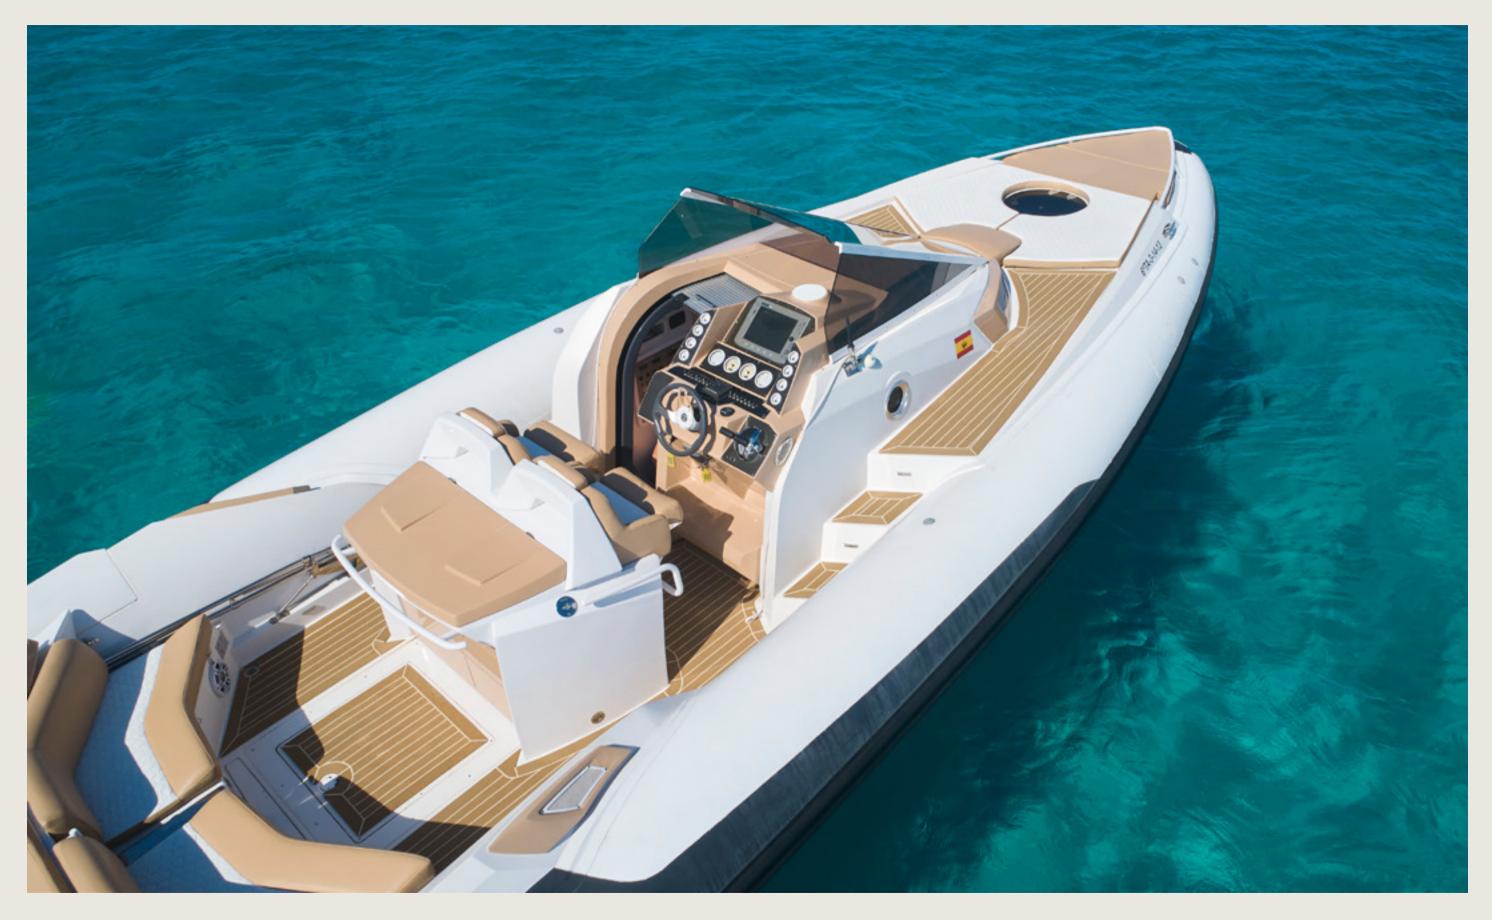

# S P E C S

Capacity Cabins Length / Beam **Fuel Cons Cruising speed** Included

General

License N°

11 + Skipper 1 open plan 12,0 m / 3,7 m 110 L/h 32 knots Captain, insurance, towels, complimentary drinks (water, ice, 18 soft drinks, 14 beers, 1 white wine, 1 rosé, 2 cava), snacks, paddle boards, snorkeling equipment

Sunshade, front and back sunbeds, exterior sitting area, bluetooth music connection, no A/C

SACS 40