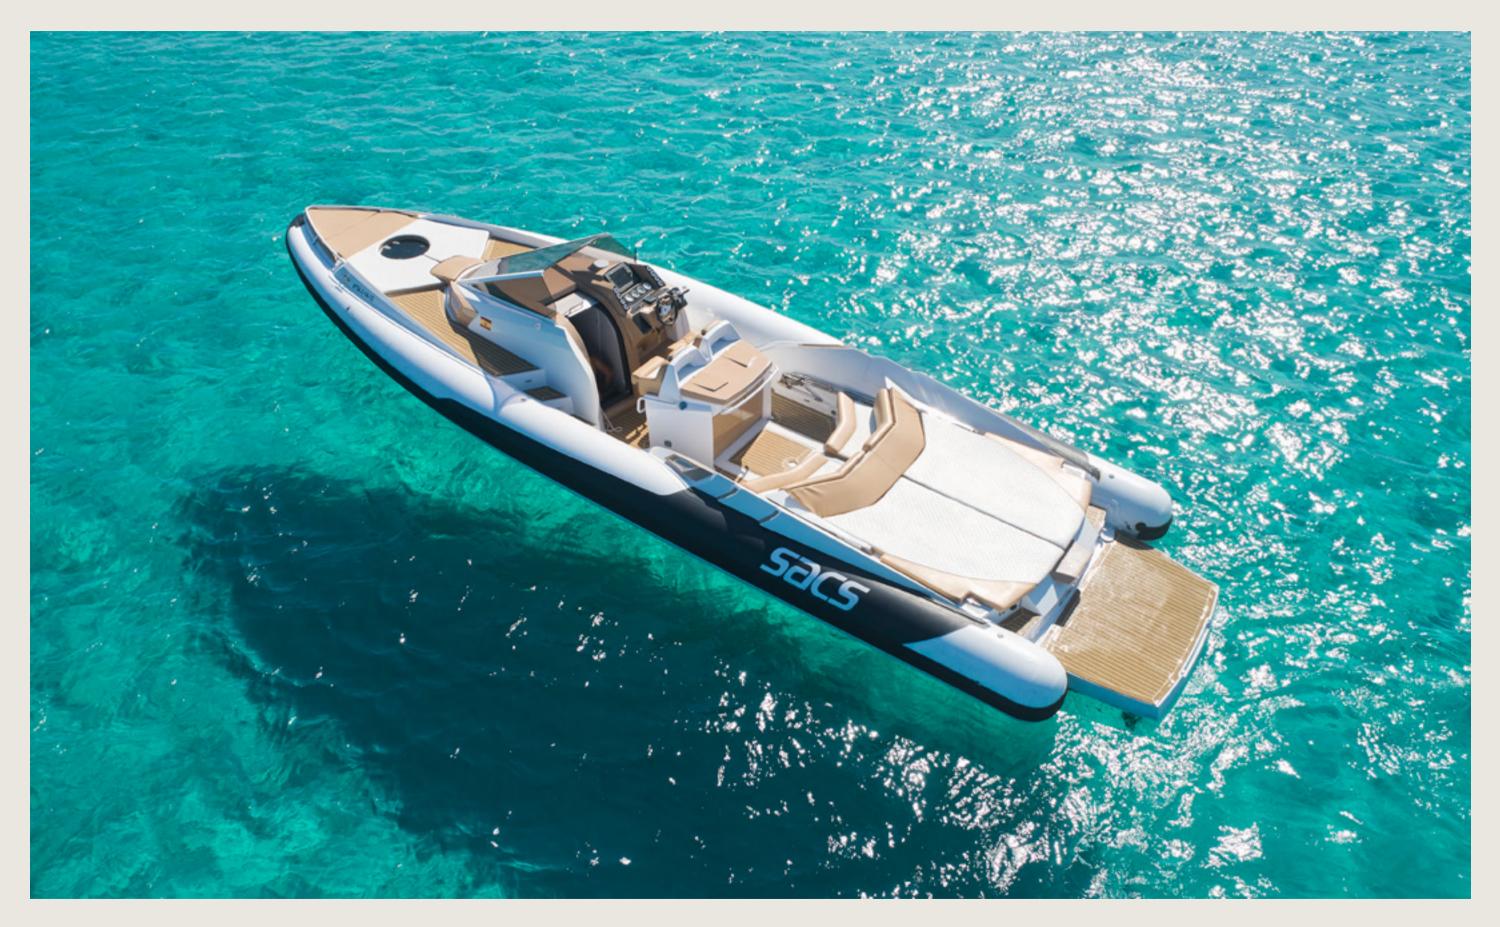

# S P E C S

Capacity Cabins Length / Beam **Fuel Cons Cruising speed** Included

General

License N°

11 + Skipper 1 open plan 12,0 m / 3,7 m 110 L/h 32 knots Captain, insurance, towels, complimentary drinks (water, ice, 18 soft drinks, 14 beers, 1 white wine, 1 rosé, 2 cava), snacks, paddle boards, snorkeling equipment

Sunshade, front and back sunbeds, exterior sitting area, bluetooth music connection, no A/C

SACS 40