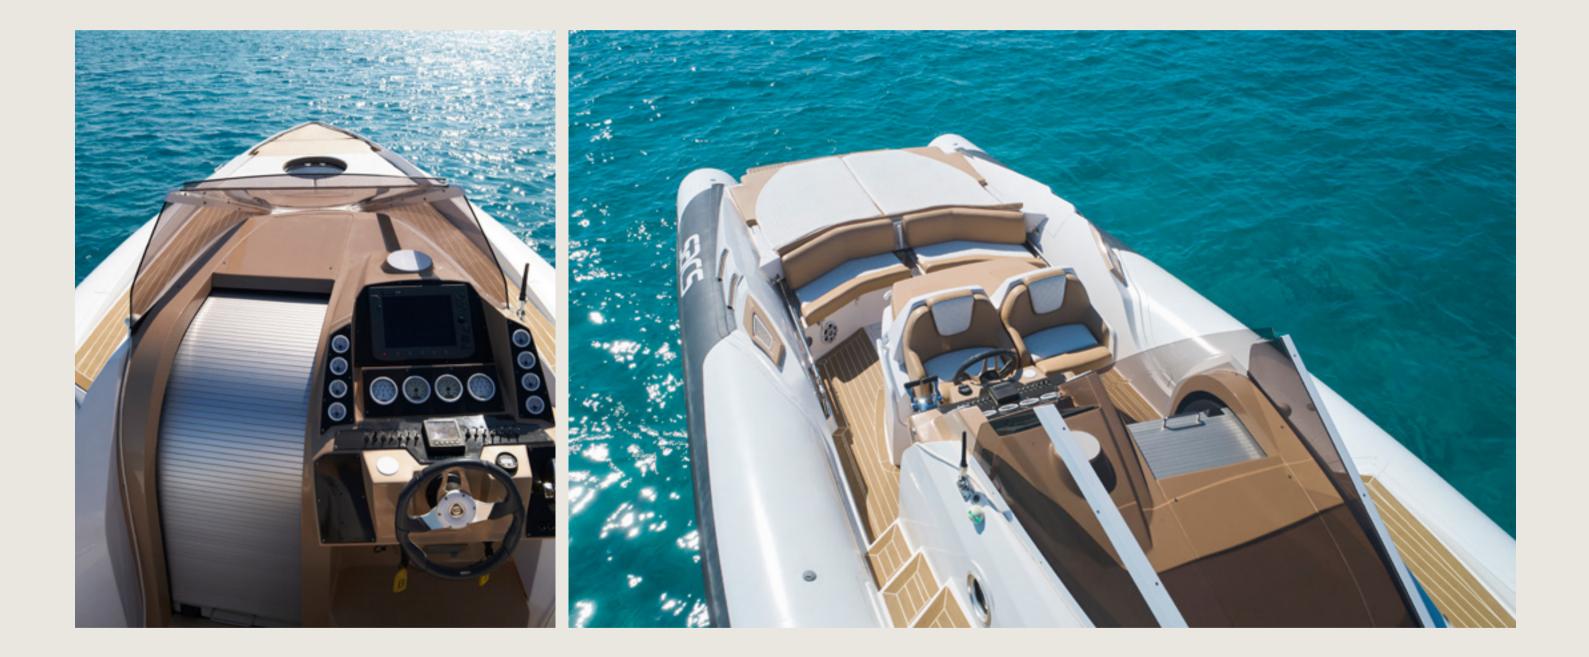

# S P E C S

Capacity Cabins Length / Beam **Fuel Cons Cruising speed** Included

General

License N°

11 + Skipper 1 open plan 12,0 m / 3,7 m 110 L/h 32 knots Captain, insurance, towels, complimentary drinks (water, ice, 18 soft drinks, 14 beers, 1 white wine, 1 rosé, 2 cava), snacks, paddle boards, snorkeling equipment

Sunshade, front and back sunbeds, exterior sitting area, bluetooth music connection, no A/C

SACS 40