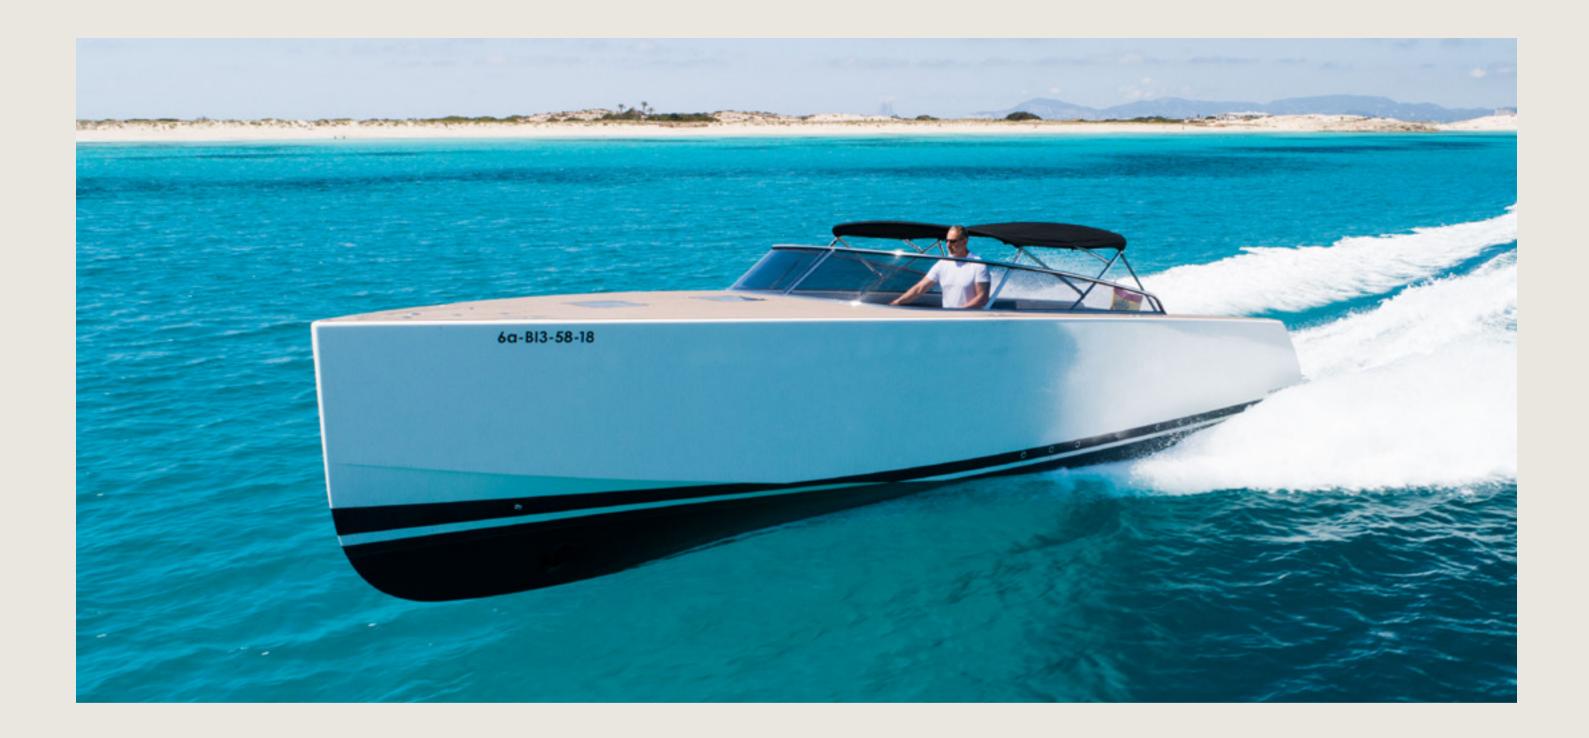

## VAN DUTCH 40 SMART ASS

#### VAN DUTCH 40

#### SMART ASS

| PRICING<br>Full day cruise / 8h                      |      |                                                                                                                              |
|------------------------------------------------------|------|------------------------------------------------------------------------------------------------------------------------------|
|                                                      |      |                                                                                                                              |
| ** Fuel estimate                                     | 290€ | ** Approx. 1.5h of cruising, e.g<br>Ibiza - Espalmador - Illetes<br>Fuel cost may vary depend<br>prices on the day of charte |
| *** Start time from 10 am<br>Latest return at sunset |      | *** Charters can be extended a<br>captain and at an additiona<br>must return to the port bef<br>Extra toys and drink packag  |