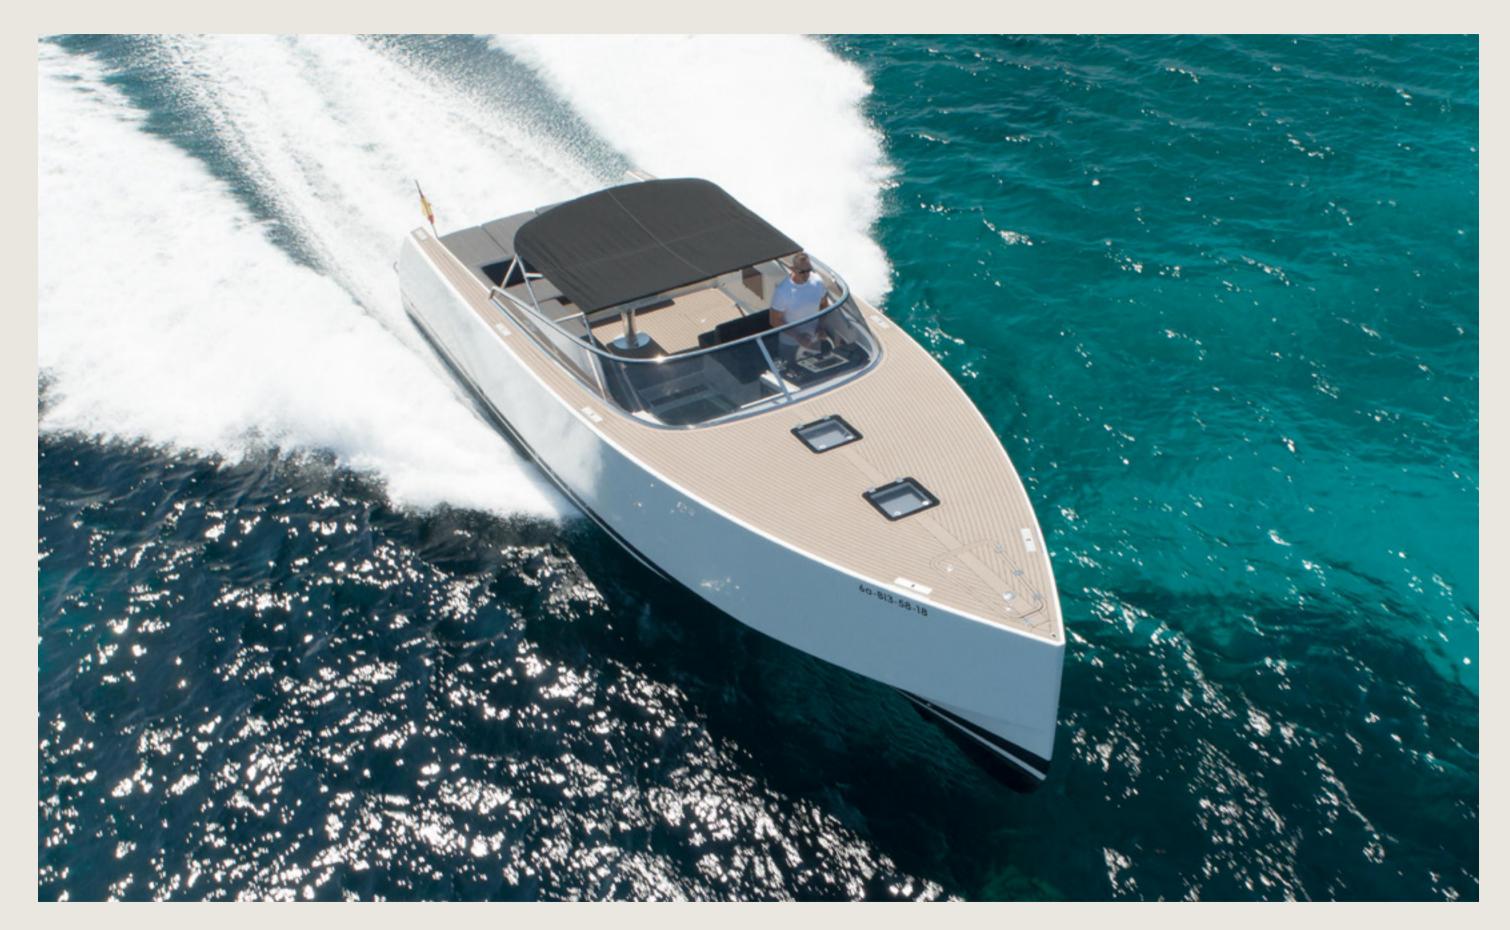

## VAN DUTCH 40 SMART ASS

#### VAN DUTCH 40

#### SMART ASS

| PRICING<br>Full day cruise / 8h                      |      |                                                                                                                              |
|------------------------------------------------------|------|------------------------------------------------------------------------------------------------------------------------------|
|                                                      |      |                                                                                                                              |
| ** Fuel estimate                                     | 290€ | ** Approx. 1.5h of cruising, e.g<br>Ibiza - Espalmador - Illetes<br>Fuel cost may vary depend<br>prices on the day of charte |
| *** Start time from 10 am<br>Latest return at sunset |      | *** Charters can be extended a<br>captain and at an additiona<br>must return to the port bef<br>Extra toys and drink packag  |