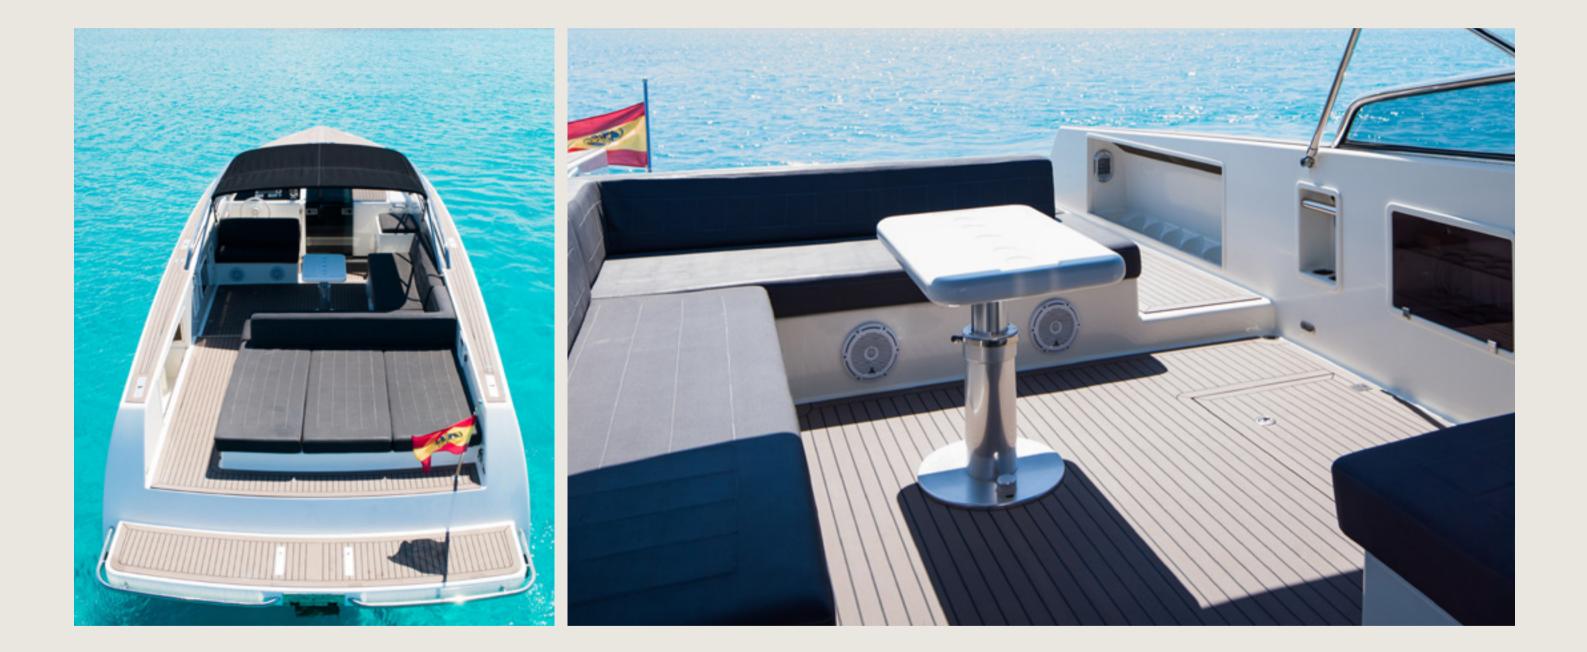

# S P E C S

Capacity Cabins Length / Beam **Fuel Cons Cruising speed** Included

General

License N°

9 + Skipper 1 open plan 12,0 m / 3,5 m 110 L/h 32 knots Captain, insurance, towels, complimentary drinks (water, ice, 18 soft drinks, 14 beers, 1 white wine, 1 rosé, 2 cava), snacks, paddle boards, snorkeling equipment

Sunshade, sunbed, exterior sitting area, bluetooth music connection, no A/C

L3E1593/2019