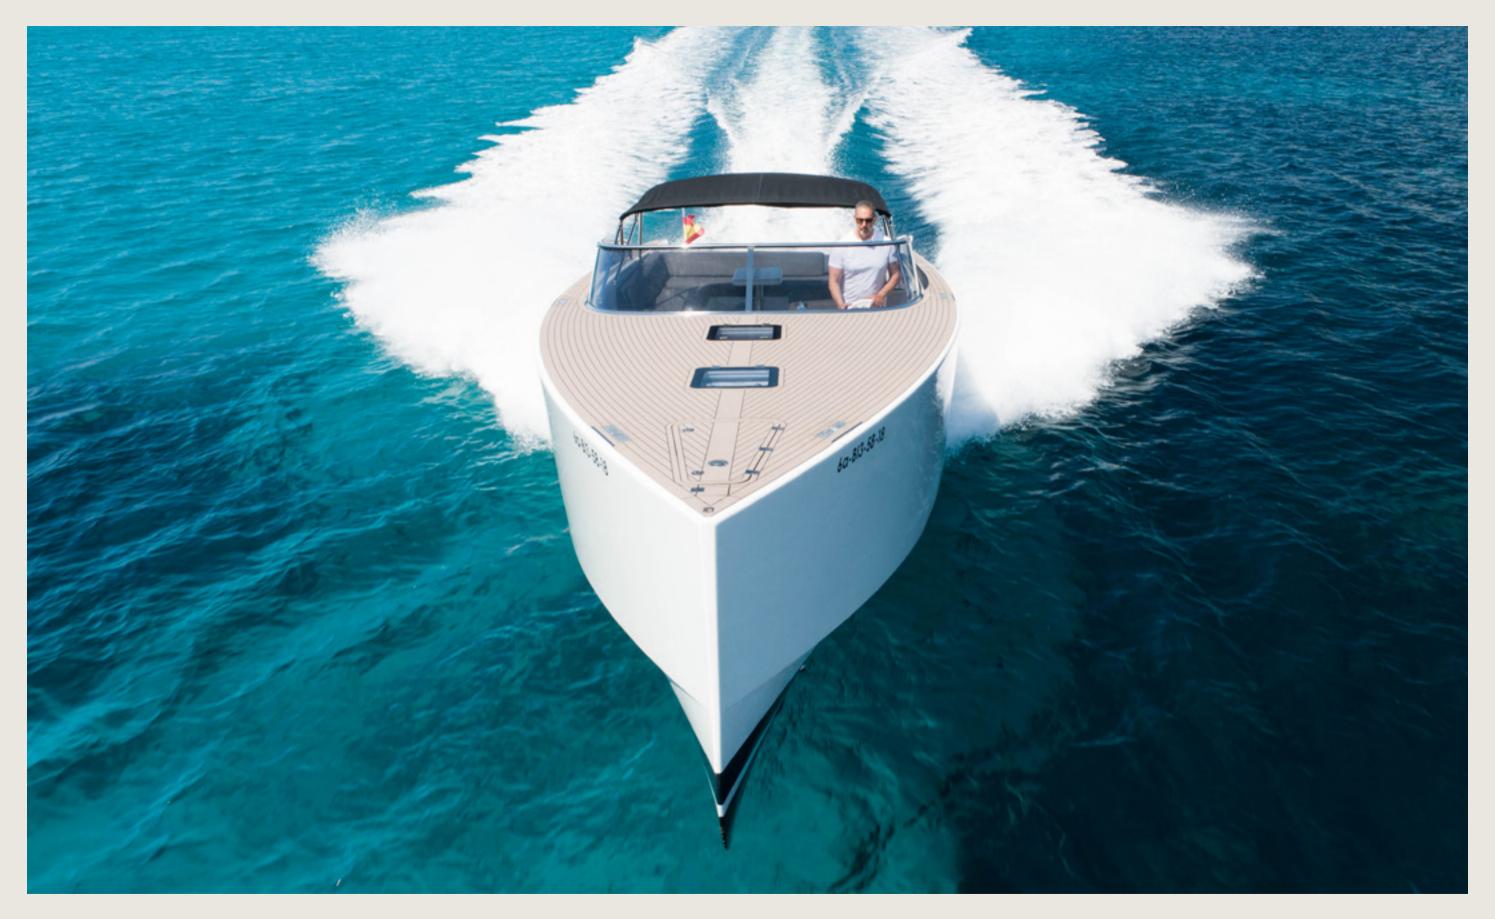

## VAN DUTCH 40 SMART ASS

#### VAN DUTCH 40

#### SMART ASS

| PRICING<br>Full day cruise / 8h                      |      |                                                                                                                              |
|------------------------------------------------------|------|------------------------------------------------------------------------------------------------------------------------------|
|                                                      |      |                                                                                                                              |
| ** Fuel estimate                                     | 290€ | ** Approx. 1.5h of cruising, e.g<br>Ibiza - Espalmador - Illetes<br>Fuel cost may vary depend<br>prices on the day of charte |
| *** Start time from 10 am<br>Latest return at sunset |      | *** Charters can be extended a<br>captain and at an additiona<br>must return to the port bef<br>Extra toys and drink packag  |