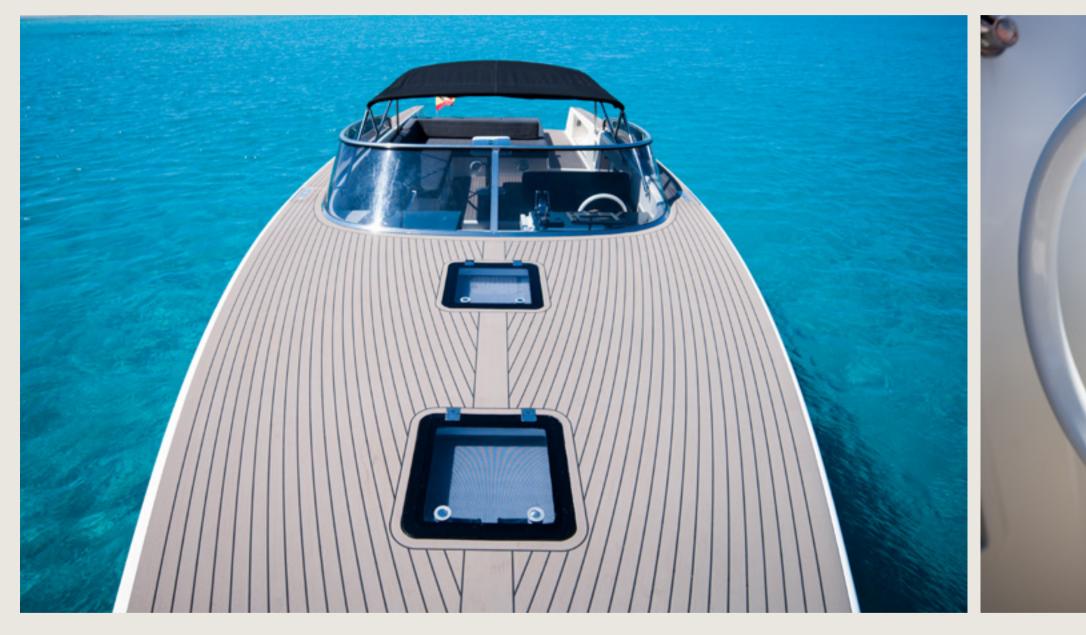

# S P E C S

Capacity Cabins Length / Beam **Fuel Cons Cruising speed** Included

General

License N°

9 + Skipper 1 open plan 12,0 m / 3,5 m 110 L/h 32 knots Captain, insurance, towels, complimentary drinks (water, ice, 18 soft drinks, 14 beers, 1 white wine, 1 rosé, 2 cava), snacks, paddle boards, snorkeling equipment

Sunshade, sunbed, exterior sitting area, bluetooth music connection, no A/C

L3E1593/2019