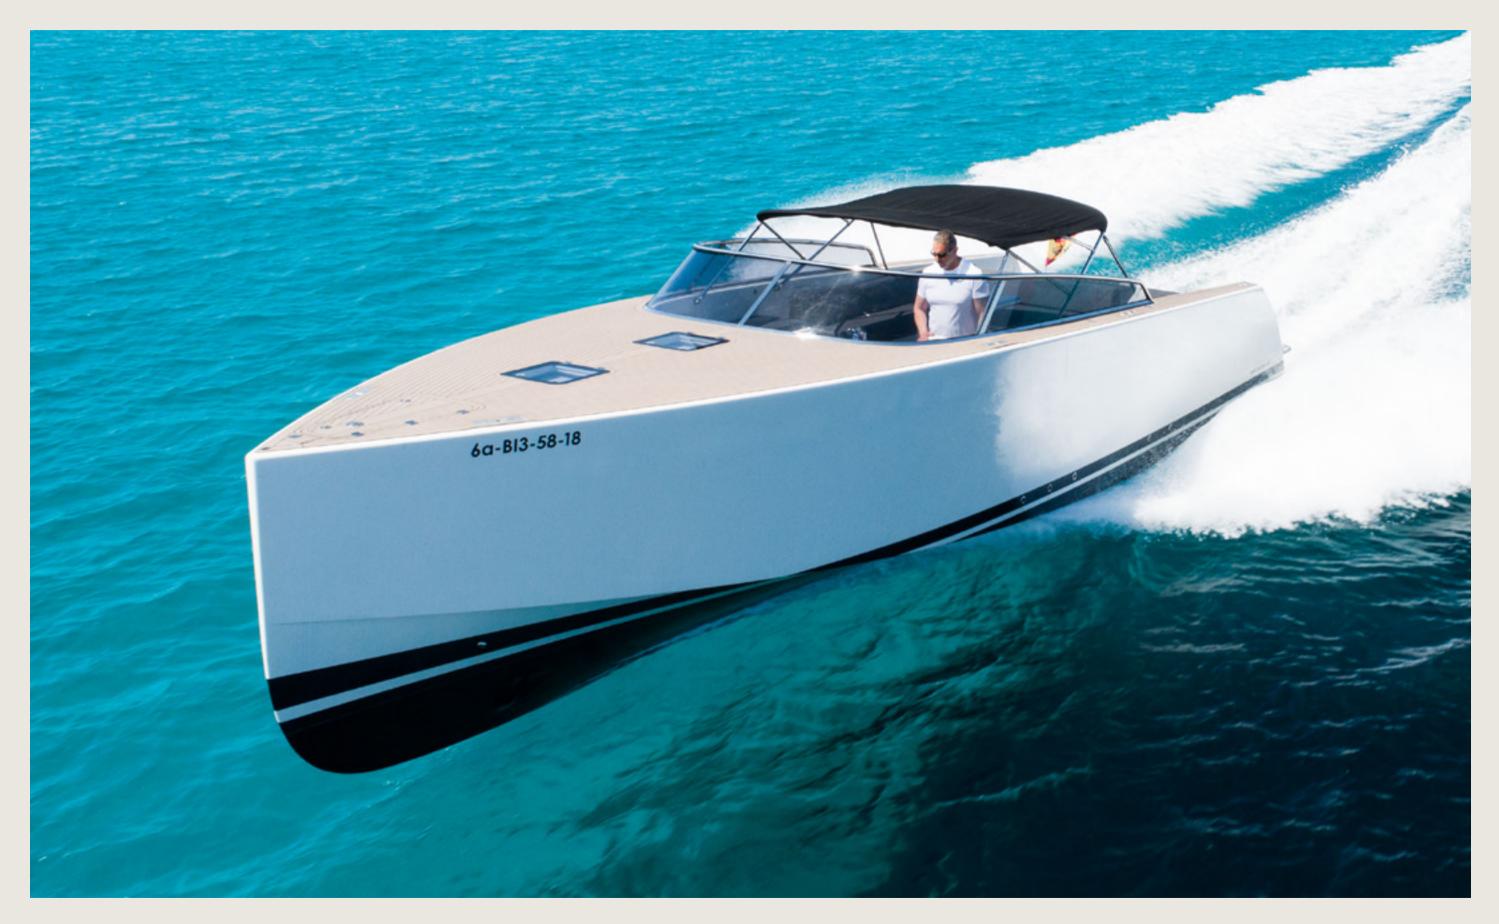

## VAN DUTCH 40 SMART ASS

#### VAN DUTCH 40

#### SMART ASS

| PRICING<br>Full day cruise / 8h                      |      |                                                                                                                              |
|------------------------------------------------------|------|------------------------------------------------------------------------------------------------------------------------------|
|                                                      |      |                                                                                                                              |
| ** Fuel estimate                                     | 290€ | ** Approx. 1.5h of cruising, e.g<br>Ibiza - Espalmador - Illetes<br>Fuel cost may vary depend<br>prices on the day of charte |
| *** Start time from 10 am<br>Latest return at sunset |      | *** Charters can be extended a<br>captain and at an additiona<br>must return to the port bef<br>Extra toys and drink packag  |